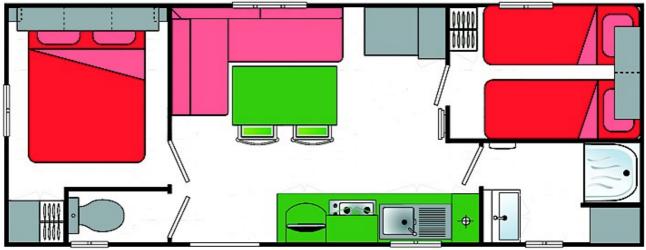

Interior description:

1° Bedroom: 1 bed 140 cm x 190 cm.

 $2^\circ$  Bedroom: 2 beds 70 cm x 190 cm.

In the living area:

- Sofa.
- Table 110 cm x 70 cm, chairs and cupboard.
- Electric heating 1000 Watt.
- TV connection can only be used with TV tuner and only French channels.
- Blankets and pillows provided, sheets not included.

Bathroom with washbasin and shower.

Separate toilet.

In the kitchen:

- Extractor fan.
- Sink with draining board.
- Gas hob with 4 rings.
- Crockery and cooking utensils, mircrowave oven, fridge with ice-compartment.