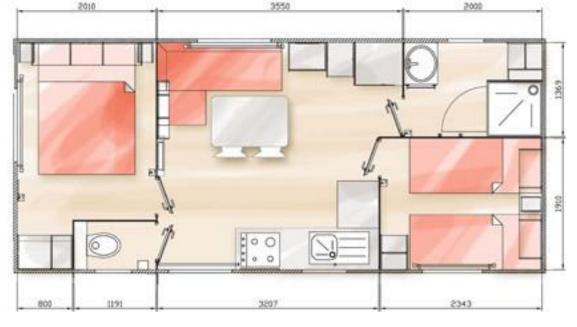

Interior description:

1° Bedroom: 1 bed 140 cm x 190 cm.

2° Bedroom: 2 beds 80 cm x 190 cm and 1 folding bunk bed (75 kg max) 70 cm x 190 cm.

In the living area:

- Sofa converts into double bed (130 cm x 190 cm), with storage box.
- Table 110 cm x 70 cm, chairs and cupboard.
- Electric heating 1000 Watt.
- TV connection can only be used with TV tuner and only French channels.
- Blankets and pillows provided, sheets not included.

Bathroom with washbasin and shower. Separate toilet.

In the kitchen:

- Extractor fan.
- Sink with draining board.
- Gas hob with 4 rings.
- Crockery and cooking utensils, microwave oven, fridge-freezer.