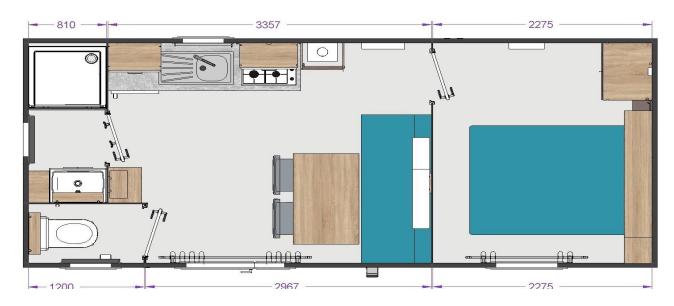

## DESCRIPTION OF THE MOBILE HOME: DUO

# Type of accommodation: Mobile leisure accommodation

Age of accommodation: 2017 Surface of accommodation: 20 m². Maximum number of people: 4. Not accessible for handicapped.

## Interior description:

#### In the bedroom:

- 1 bed 160 cm x 200 cm and wardrobe.
- Electric heating 500 Watt.

## In the living area:

- Sofa converts into double bed (bed 130 cm x 190 cm)
- Table (115 cm x 68 cm), 2 chairs and cupboard.
- Electric heating 1000 Watt.
- TV connection can only be used with TV tuner and only French channels.
- Blankets and pillows provided, sheets not included.

Bathroom, with washbasin and shower. Separate toilet.

### In the kitchen:

- Extractor fan.
- Sink with draining board.
- Gas hob with 4 rings.
- Crockery and cooking utensils, microwave oven, fridge with ice-compartement.

Ground-level decking, garden table, 4 garden chairs and 2 deckchairs.