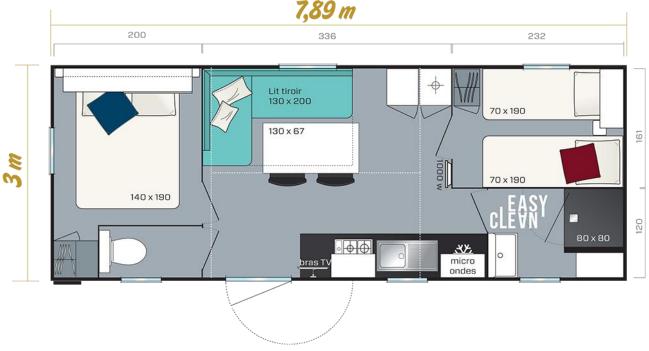

# DESCRIPTION OF THE MOBILE HOME: FAMILY Raised decking (IRM)

### Type of accommodation: Mobile leisure accommodation

Age of accommodation: 2019 or 2021. Surface of accommodation (without decking): 23.6 m<sup>2</sup>.

Maximum number of people: 5. Not accessible for handicapped.

## Interior description:

1° Bedroom: 1 bed 140 cm x 190 cm (room for a cot 127 cm x 65 cm).

2° Bedroom: 2 beds 70 cm x 190 cm.

#### In the living area:

- Sofa with draw-out double bed (130 cm x 190 cm), double cupboard with water heater.
- Table 130 cm x 67 cm, chairs and cupboard.
- Electric heating 1000 Watt.
- TV connection can only be used with TV tuner and only French channels.
- Blankets and pillows provided, sheets not included.

Bathroom with washbasin and shower. Separate toilet.

# In the kitchen:

- Extractor fan.
- Sink with draining board.
- Gas hob with 4 rings.
- Crockery and cooking utensils, microwave oven, fridge-freezer.

Ground-level decking, garden table, 5 garden chairs and 2 deckchairs.