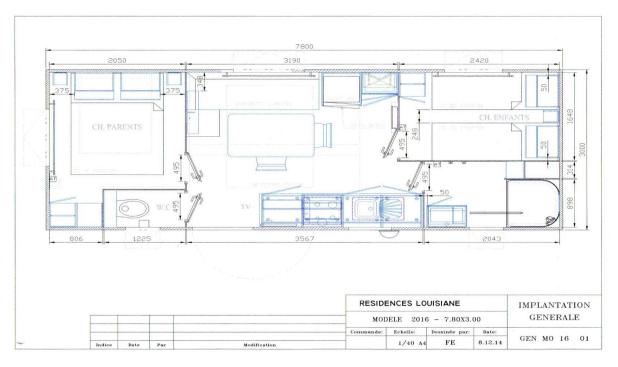

# DESCRIPTION OF THE MOBILE HOME: FAMILY with ground level-decking (LOUISIANE)

# Type of accommodation: Mobile leisure accommodation

Age of accommodation: 2016. Surface of accommodation (without decking): 23.4 m<sup>2</sup>.

Maximum number of people: 5. Not accessible for handicapped.

#### Interior description:

1° Bedroom: 1 bed 140 cm x 190 cm. 2° Bedroom: 2 beds 70 cm x 190 cm.

### In the living area:

- Sofa converts into double bed (130 cm x 190 cm), with storage box.
- Table 110 cm x 70 cm, chairs and cupboard.
- Electric heating 1000 Watt.
- TV connection can only be used with TV tuner and only French channels.
- Blankets and pillows provided, sheets not included.

Bathroom with washbasin and shower. Separate toilet.

### In the kitchen:

- Extractor fan.
- Sink with draining board.
- Gas hob with 4 rings.
- Crockery and cooking utensils, microwave oven, fridge-freezer. Ground-level decking, garden table, 5 garden chairs and 2 deckchairs.