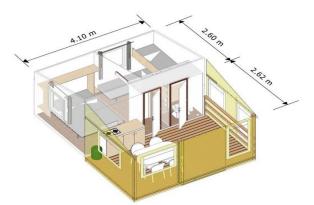

## DESCRIPTION OF THE MOBILE HOME: TITHOME

**Type of accommodation: Mixed: Mobile leisure and canvas bungalow accommodation** Age of accommodation: renovated in 2018. Surface of accommodation: 10,60 m<sup>2</sup> + (covered decking) 10,74 m<sup>2</sup>. Maximum number of people: 4. Not accessible for handicapped.

Interior description:

1° Bedroom: 1 bed 140 cm x 190 cm, electric heating 500 Watt.

2° Bedroom: 1 bed 70 cm x 190 cm and 1 bunk bed 70 cm x 190 cm, electric heating 500 Watt.

Blankets and pillows provided, sheets not included.

Covered decking: kitchen – living area:

- Sink with tap (cold water) and draining board.
- Gas hob with 2 rings.
- Crockery and cooking utensils, microwave oven and fridge.
- Garden table with 4 folding chairs and cupboard.
- 2 deckchairs.
- Separate toilet.

No washbasin or shower.

No television connection.

Wi-Fi available with surcharge – Prices includes water, electricity, gas. Civil liability insurance is compulsory.