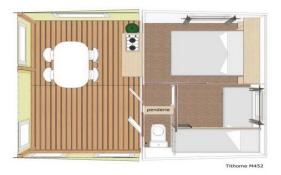

## DESCRIPTION OF THE MOBILE HOME: TITHOME

**Type of accommodation: Mixed: Mobile leisure and canvas bungalow accommodation** Age of accommodation: renovated in 2018. Surface of accommodation: 10,60 m<sup>2</sup> + (covered decking) 10,74 m<sup>2</sup>. Maximum number of people: 4. Not accessible for handicapped.

Interior description:

1° Bedroom: 1 bed 140 cm x 190 cm, electric heating 500 Watt.

2° Bedroom: 1 bed 70 cm x 190 cm and 1 bunk bed 70 cm x 190 cm, electric heating 500 Watt.

Blankets and pillows provided, sheets not included.

Covered decking: kitchen – living area:

- Sink with tap (cold water) and draining board.
- Gas hob with 2 rings.
- Crockery and cooking utensils, microwave oven and fridge.
- Garden table with 4 folding chairs and cupboard.
- 2 deckchairs.
- Separate toilet.

No washbasin or shower.

No television connection.

Wi-Fi available with surcharge – Prices includes water, electricity, gas. Civil liability insurance is compulsory.